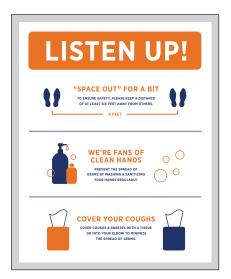

## Notification Signs

### **OPTION 1**

 32" H x 26" W MagaFrame<sup>™</sup> with 28" H x 22" W Paper Insert (Shown)