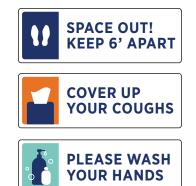

## Notification Signs

### **OPTION 1**

 32" H x 26" W MagaFrame<sup>™</sup> with 28" H x 22" W Paper Insert (Shown)

### **OPTION 2**

• Printed and laminated to 1/8" sintra with double-faced tape

### **OPTION 3**

Window Clings