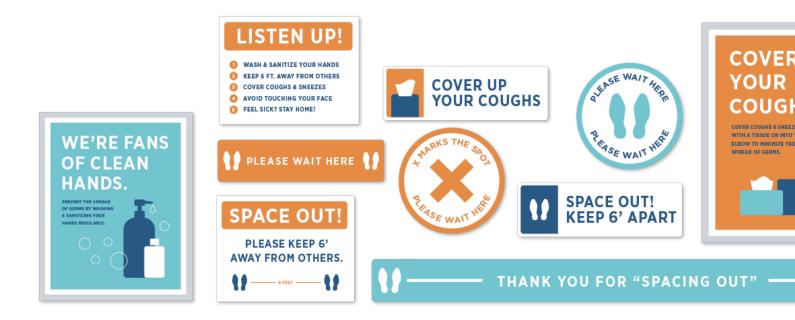

## Notification Signs

### **OPTION 1**

 32" H x 26" W MagaFrame<sup>™</sup> with 28" H x 22" W Paper Insert (Shown)

### **OPTION 2**

• Printed and laminated to 1/8" sintra with double-faced tape

### **OPTION 3**

Window Clings

## Floor Graphics

### DESCRIPTION

- 3M Print with Overlam
- 12" diameter
- Three design options

#### DESCRIPTION

- 3M Print with Overlam
- 6" H x 72" W
- Two design options

PLEASE KEEP 6 FEET AWAY FROM OTHERS — I
THANK YOU FOR "SPACING OUT" — I

### DESCRIPTION

- 3M Print with Overlam
- 6" H x 24" W
- Three color options

PLEASE WAIT HERE

PLEASE WAIT HERE