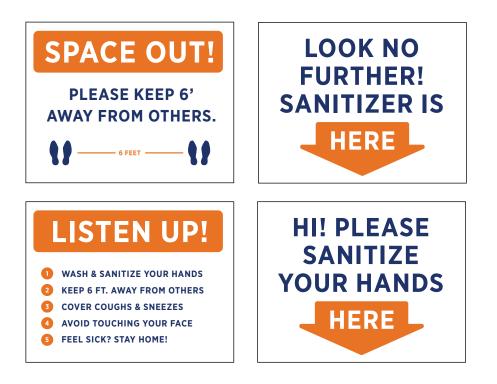

### SANITIZER STAND INSERTS

- 8.5" H x 11" W
- Choose from four different designs OR
- Print your own insert or send us your custom message requirements