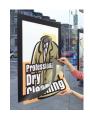

# MagaFrame

Make the most of your doors, windows, wall space and sneeze guards as selling and promotional venues with our MagaFrame™ lens system.

Now you can place your promotional messaging anywhere and everywhere you'd like. The MagaFrame™ self-adhesive lens system makes it easy to change out inserts and can be applied to any flat surface.

MagaFrame<sup>™</sup> is ideal for sneezeguard and beverage cooler applications. For glass doors and windows, two inserts can be placed back-to-back for double the communications and selling impact.

Available in a wide range of sizes, MagaFrame<sup>™</sup> can also be customized to incorporate your brand logo, or to work with any decor scheme.