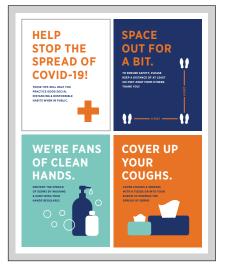

## Notification Signs

### **OPTION 1**

 32" H x 26" W MagaFrame<sup>™</sup> with 28" H x 22" W Paper Insert (Shown)