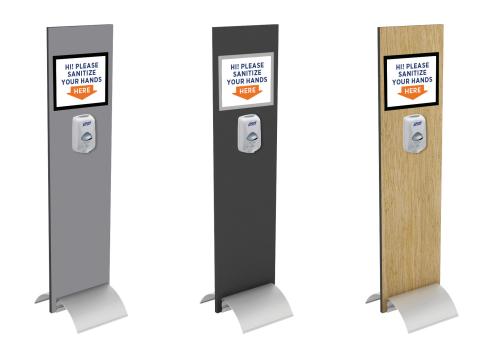

## Sanitizer Stands

### DESCRIPTION

- 64.5" overall height
- Sanitizer not included (by others)
- Gray, Black, or Maple finish
- Black or silver MagaFrame™
- Choose one of four paper insertsCustom branded backgrounds
- and other finishes available.

### SANITIZER STAND INSERTS

- 8.5" H x 11" W
- Choose from four different designs OR
- Print your own insert or send us your custom message requirements