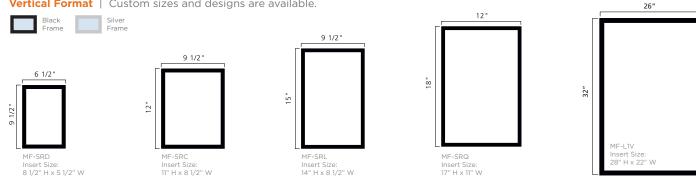

our custom message requirements



# MagaFrame

Make the most of your doors, windows, wall space and sneeze guards as selling and promotional venues with our MagaFrame™ lens system.

Now you can place your promotional messaging anywhere and everywhere you'd like. The MagaFrame™ self-adhesive lens system makes it easy to change out inserts and can be applied to any flat surface.

MagaFrame<sup>™</sup> is ideal for sneezeguard and beverage cooler applications. For glass doors and windows, two inserts can be placed back-to-back for double the communications and selling impact.

Available in a wide range of sizes, MagaFrame<sup>™</sup> can also be customized to incorporate your brand logo, or to work with any decor scheme.



#### **Vertical Format** | Custom sizes and designs are available.



### Easy To Use

STEP 1

Peel and remove adhesive protector from rear of magnet.



#### **STEP 2**

Align MagaFrame<sup>™</sup> and apply by pressing firmly on lens from top to bottom. (MagaLens® opens from the bottom).



#### **STEP 3**

Lift lens from bottom edge and insert your printed graphic.



## Notification Signs



### **OPTION 1**

 32" H x 26" W MagaFrame<sup>™</sup> with 28" H x 22" W Paper Insert (Shown)

### **OPTION 2**

• Printed and laminated to 1/8" sintra with double-faced tape

### **OPTION 3**

Window Clings











# Notification Signs

### **OPTION 1**

 Printed and laminated to 1/8" sintra, mounted with doublefaced tape

### **OPTION 2**

Black or silver
 12" H x 18 W"
 MagaFrame<sup>™</sup> with
 11" H x 17" W
 Paper Insert
 (shown)







### DESCRIPTION