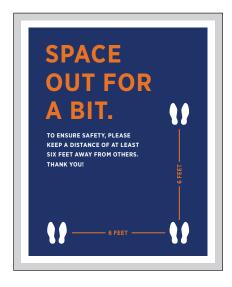

### **OPTION 1**

 32" H x 26" W MagaFrame<sup>™</sup> with 28" H x 22" W Paper Insert (Shown)