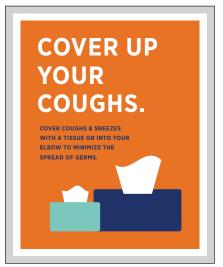

## Notification Signs

### **OPTION 1**

 32" H x 26" W MagaFrame<sup>™</sup> with 28" H x 22" W Paper Insert (Shown)