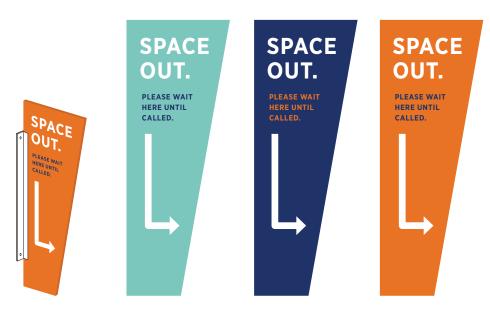

## Blade Signs

### DESCRIPTION

- 24" H x 9" W
- Three color options
- 1/8" thick Double faced sintra with plastic T wall mount