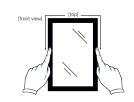

### Easy To Use

STEP 1

Peel and remove adhesive protector from rear of magnet.

#### **STEP 2**

Align MagaFrame<sup>™</sup> and apply by pressing firmly on lens from top to bottom. (MagaLens® opens from the bottom).

#### **STEP 3**

Lift lens from bottom edge and insert your printed graphic.