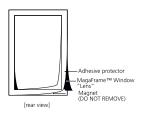

### Easy To Use

STEP 1

Peel and remove adhesive protector from rear of magnet.

#### **STEP 2**

Align MagaFrame<sup>™</sup> and apply by pressing firmly on lens from top to bottom. (MagaLens® opens from the bottom).

#### **STEP 3**

Lift lens from bottom edge and insert your printed graphic.