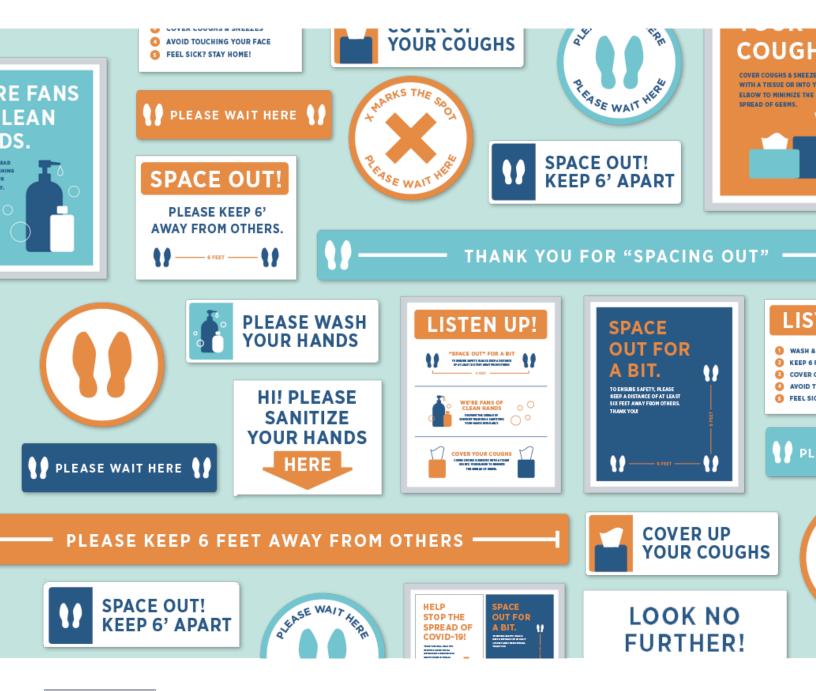

## Notification Signs

### **OPTION 1**

 32" H x 26" W MagaFrame<sup>™</sup> with 28" H x 22" W Paper Insert (Shown)

### **OPTION 2**

• Printed and laminated to 1/8" sintra with double-faced tape

### **OPTION 3**

Window Clings

# Notification Signs

### **OPTION 1**

 Printed and laminated to 1/8" sintra, mounted with doublefaced tape

### **OPTION 2**

Black or silver
 12" H x 18 W"
 MagaFrame<sup>™</sup> with
 11" H x 17" W
 Paper Insert
 (shown)

### DESCRIPTION

- 4" H x 12" W
- 1/8" sintra mounted with foam tape

## Blade Signs

### DESCRIPTION

- 24" H x 9" W
- Three color options
- 1/8" thick Double faced sintra with plastic T wall mount

## Floor Graphics

### DESCRIPTION

- 3M Print with Overlam
- 12" diameter
- Three design options

#### DESCRIPTION

- 3M Print with Overlam
- 6" H x 72" W
- Two design options

PLEASE KEEP 6 FEET AWAY FROM OTHERS — I
THANK YOU FOR "SPACING OUT" — I

### DESCRIPTION

- 3M Print with Overlam
- 6" H x 24" W
- Three color options

PLEASE WAIT HERE

PLEASE WAIT HERE