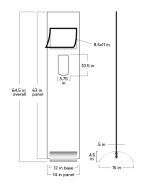

## Sanitizer Stands

### DESCRIPTION

- 64.5" overall height
- Sanitizer not included (by others)
- Gray, Black, or Maple finish
- Black or silver MagaFrame™
- Choose one of four paper insertsCustom branded backgrounds
- and other finishes available.

### SANITIZER STAND INSERTS

- 8.5" H x 11" W
- Choose from four different designs OR
- Print your own insert or send us your custom message requirements