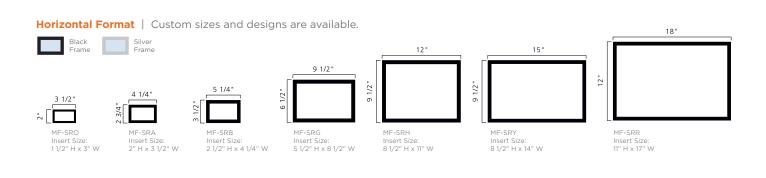

se from four different designs OR
- Print your own insert or send us your custom message requirements



# MagaFrame

Make the most of your doors, windows, wall space and sneeze guards as selling and promotional venues with our MagaFrame™ lens system.

Now you can place your promotional messaging anywhere and everywhere you'd like. The MagaFrame™ self-adhesive lens system makes it easy to change out inserts and can be applied to any flat surface.

MagaFrame<sup>™</sup> is ideal for sneezeguard and beverage cooler applications. For glass doors and windows, two inserts can be placed back-to-back for double the communications and selling impact.

Available in a wide range of sizes, MagaFrame<sup>™</sup> can also be customized to incorporate your brand logo, or to work with any decor scheme.



#### **Vertical Format** | Custom sizes and designs are available.



### Easy To Use

STEP 1

Peel and remove adhesive protector from rear of magnet.



#### **STEP 2**

Align MagaFrame<sup>™</sup> and apply by pressing firmly on lens from top to bottom. (MagaLens® opens from the bottom).



#### **STEP 3**

Lift lens from bottom edge and insert your printed graphic.



## Notification Signs



### **OPTION 1**

 32" H x 26" W MagaFrame<sup>™</sup> with 28" H x 22" W Paper Insert (Shown)

### **OPTION 2**

• Printed and laminated to 1/8" sintra with double-faced tape

### **OPTION 3**

Window Clings











# Notification Signs

### **OPTION 1**

 Printed and laminated to 1/8" sintra, mounted with doublefaced tape

### **OPTION 2**

Black or silver
 12" H x 18 W"
 MagaFrame<sup>™</su